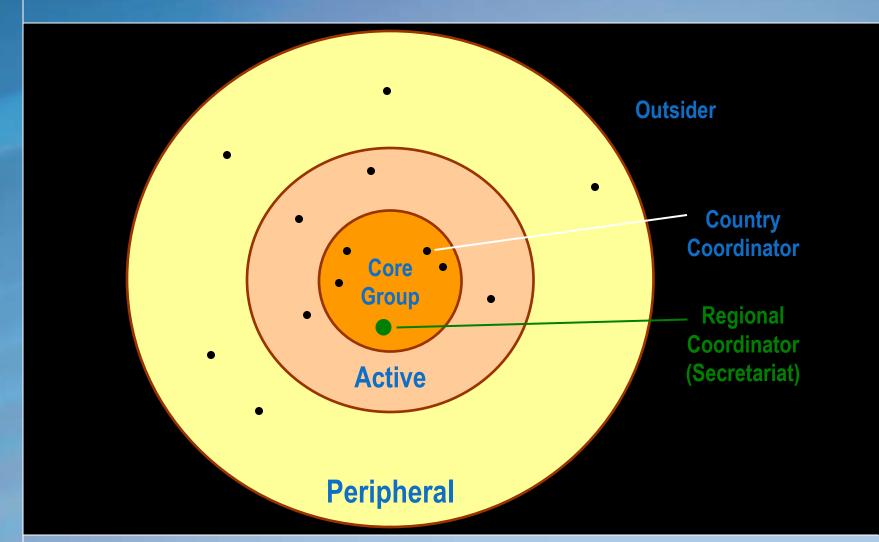

# Population, Health, Environment Networks

## East Africa PHE Network

Jason Bremner
Program Director
Population, Health, Environment



#### **Mission**

Provide leadership and create partnerships to promote and support the integration of population, health, and environment for sustainable development in Eastern Africa

### • Foundations:

- Dispersed integrated PHE projects
- Prior experience of Philippines PHE network
- Coalition building workshop and regional conference in Addis Ababa in 2007.

# **Philippines PHE Network**



## **Structure and Membership**





## **Degrees of Network Participation**



### **Communication, Coordination, Decision Making**

- Formative stages of communication and coordination
- Priority of forming national working groups has presented challenges to regional effort
- Secretariat not yet providing coordination and leadership originally envisioned
- Africa PHE listserve now hosted by PRB and new SOW for secretariat

# **Funding Sources**

- PRB-USAID BRIDGE cooperative agreement
  - PRB staff time
  - East Africa PHE Conference
  - PHE assessments
  - Support for secretariat
  - Support for a core members meeting
- Other Sources
  - Packard Foundation support for CIPHE
  - Capacity building from other PHE partners
  - Organizations participate voluntarily and through in kind support

## **Achievements**

- PHE Assessments
- Nascent country working groups w/