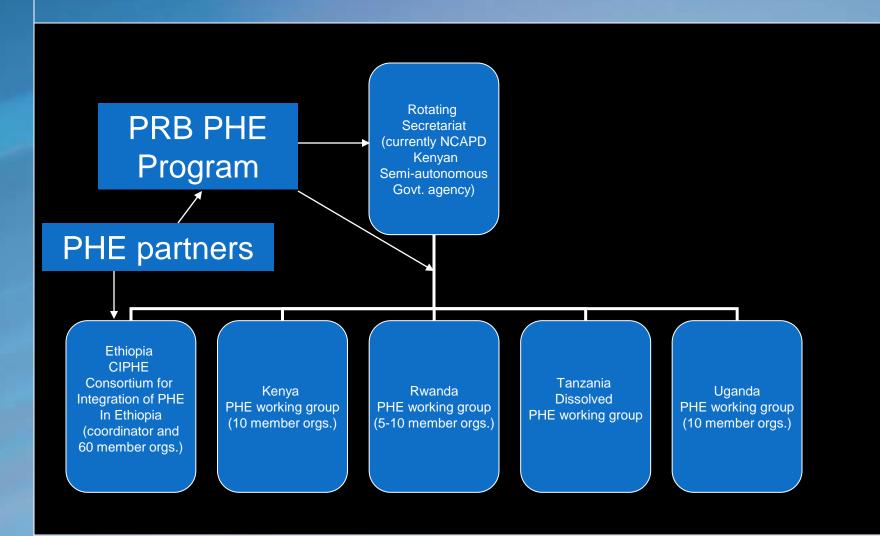

## **Structure and Membership**

### **Communication, Coordination, Decision Making**

- Formative stages of communication and coordination
- Priority of forming national working groups has presented challenges to regional effort
- Secretariat not yet providing coordination and leadership originally envisioned
- Africa PHE listserve now hosted by PRB and new SOW for secretariat